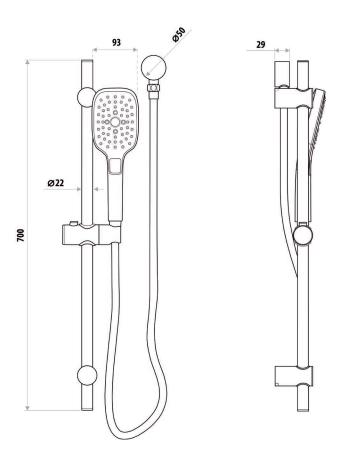

## **FEATURES:**

- / Three function hand piece
- / High quality Matte Black Finish
- / Adjustable top rail pillar to suit some retro fit applications
- / Square design with soft corners

WELS: 4 STAR 7.0 ltr/min

**WARRANTY:** Lifetime Warranty\*

AVAILABLE IN CHROME & MATTE BLACK

3 FUNCTION HAND PIECE

ADJUSTABLE SLIDER