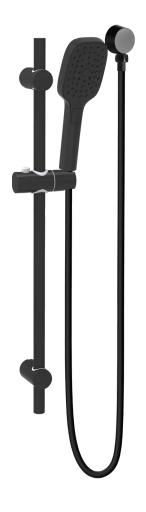

## **HUNTINGWOOD** HAND SHOWER ON RAIL

**PRODUCT CODE:** T9782BK

The Huntingwood Collection of Self Cleaning Showers

combines the beauty of world class design and construction to the functionality of being tested for over 60 years of showering.

Combining both square and curved design elements the Huntingwood Collection provides the very real element of luxury to your bathroom, along with outstanding performance of Absolute Full Flow that enriches your showering experience.

## **FEATURES:**

- / Three function hand piece
- / High quality Matte Black Finish
- / Adjustable top rail pillar to suit some retro fit applications
- / Square design with soft corners

WELS: 4 STAR 7.0 ltr/min

**WARRANTY:** Lifetime Warranty\*

AVAILABLE IN CHROME & MATTE BLACK

3 FUNCTION HAND PIECE

ADJUSTABLE SLIDER