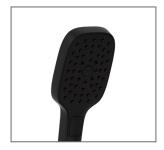

## **FEATURES:**

- / Three function hand piece
- / High quality Matte Black Finish
- / Adjustable top rail pillar to suit some retro fit applications
- / Square design with soft corners

WELS: 4 STAR 7.0 ltr/min

**WARRANTY:** Lifetime Warranty\*

AVAILABLE IN CHROME & MATTE BLACK

3 FUNCTION HAND PIECE

ADJUSTABLE SLIDER